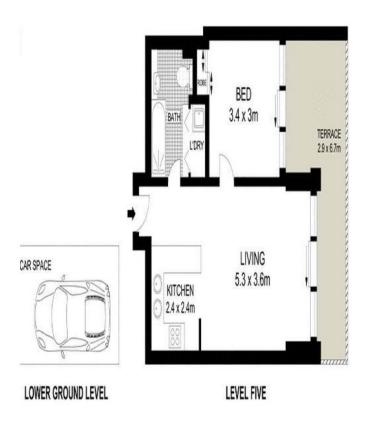

## 505/12-16 Romsey Street WAITARA, NSW

## Modern One Bedroom Apartment

This modern one bedroom apartment offers a spacious floorplan with ample natural light located on the 5th floor.

- \* Open plan lounge and dining
- \* Modern kitchen with Caesar stone bench tops and dishwasher
- \* Generous sized bedroom with mirror built-in robe
- \* Ducted reverse cycle air-conditioning
- \* Large terrace balcony adjoining bedroom and living room
- \* Basement parking in a secured building
- \* Newly established in-ground swimming pool
- \* Security swipe card building lift and intercom
- \* Waitara Public School catchment