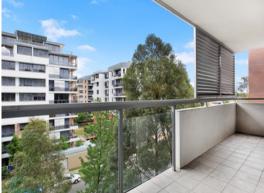

## Modern One Bedroom Apartment

This modern one bedroom apartment offers a spacious floorplan with ample natural light located on the 5th floor.

- \* Open plan lounge and dining
- \* Modern kitchen with Caesar stone bench tops and dishwasher
- \* Generous sized bedroom with mirror built-in robe
- \* Ducted reverse cycle air-conditioning
- \* Large terrace balcony adjoining bedroom and living room
- \* Basement parking in a secured building
- \* Newly established in-ground swimming pool
- \* Security swipe card building lift and intercom
- \* Waitara Public School catchment