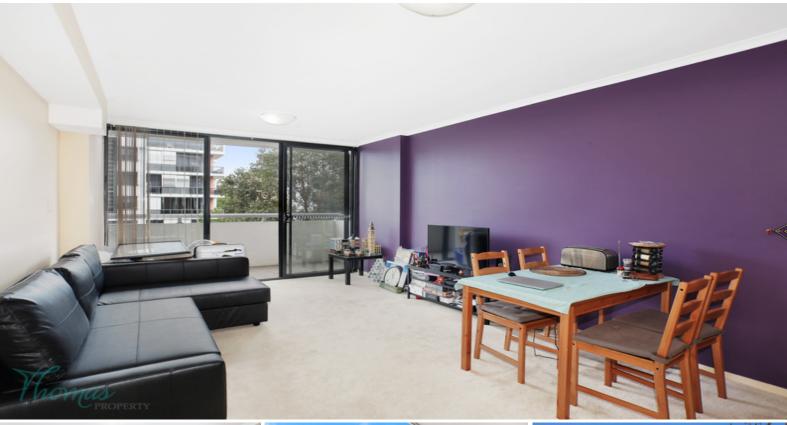

## Modern One Bedroom Apartment

This modern one bedroom apartment offers a spacious floorplan with ample natural light located on the 5th floor.

- \* Open plan lounge and dining
- \* Modern kitchen with Caesar stone bench tops and dishwasher
- \* Generous sized bedroom with mirror built-in robe
- \* Ducted reverse cycle air-conditioning
- \* Large terrace balcony adjoining bedroom and living room
- \* Basement parking in a secured building
- \* Newly established in-ground swimming pool
- \* Security swipe card building lift and intercom
- \* Waitara Public School catchment

Walking distance to Waitara train station and Hornsby train station, Westfield shopping,  ${\bf I}$ 