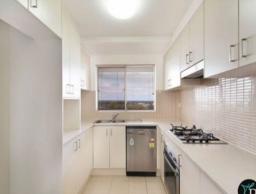

## Modern and Spacious Two Bedroom Apartment

Spacious two-bedroom apartment in the popular 'Mary Ville' development located on level 8. Open plan living space with large balcony provides district views, modern designer kitchen with stone bench top, stainless steel appliances, gas cook top and dishwasher. Master Bedroom with ensuite, built-in and private balcony. Main bathroom features a separate shower and bath tub.