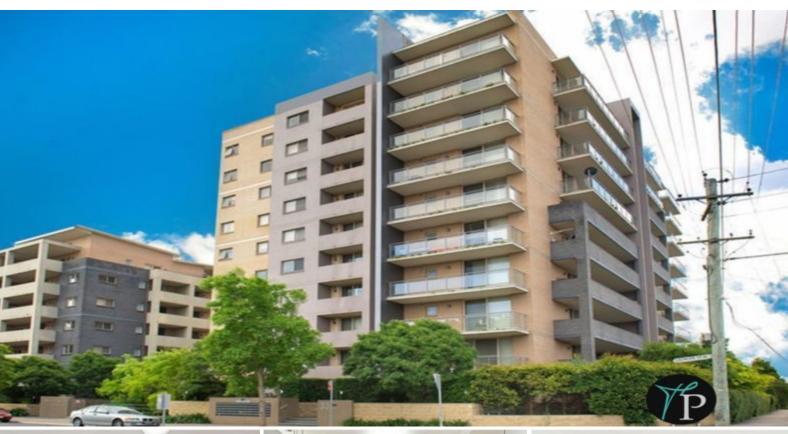

40/33-39 Lachlan Street LIVERPOOL, NSW

## Modern and Spacious Two Bedroom Apartment

Spacious two-bedroom apartment in the popular 'Mary Ville' development located on level 8. Open plan living space with large balcony provides district views, modern designer kitchen with stone bench top, stainless steel appliances, gas cook top and dishwasher. Master Bedroom with ensuite, built-in and private balcony. Main bathroom features a separate shower and bath tub.