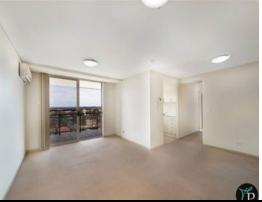

## Modern and Spacious Two Bedroom Apartment

Spacious two-bedroom apartment in the popular 'Mary Ville' development located on level 8. Open plan living space with large balcony provides district views, modern designer kitchen with stone bench top, stainless steel appliances, gas cook top and dishwasher. Master Bedroom with ensuite, built-in and private balcony. Main bathroom features a separate shower and bath tub.

This apartment also offers internal laundry, split system air conditioning and security lock up garage. Building foyer with granite tiles and excellent facilities including child friendly play equipment. Located on the edge of Liverpool CBD and only 500m to Westfield and Liverpool Hospital.