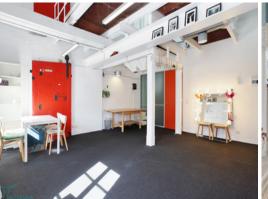

## AN INVESTMENT OPPORTUNITY NOT TO BE MISSED!

The perfect creative office space!

Located in the Flourmill Studios, this fantastic space is located on the third floor of this landmark building.

At 38 square metres, the office space is north facing with cathedral style ceilings, opening the space up with classic heritage features such as exposed beams, catwalks and rafters, giving the space a personality of its own.

The space is not only light and airy, but also retains the quiet seclusion, perfect for the creative office environment.

The facilities include;

Surrounded by institutions that include The University of Sydney, The Royal Prince Alfred