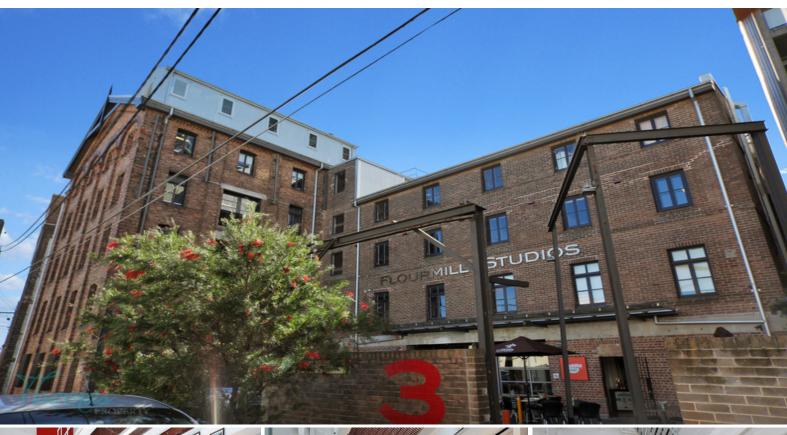

## AN INVESTMENT OPPORTUNITY NOT TO BE MISSED!

The perfect creative office space!

Located in the Flourmill Studios, this fantastic space is located on the third floor of this landmark building.

At 38 square metres, the office space is north facing with cathedral style ceilings, opening the space up with classic heritage features such as exposed beams, catwalks and rafters, giving the space a personality of its own.