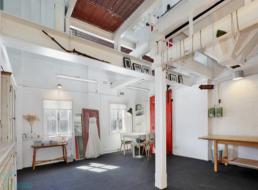

## AN INVESTMENT OPPORTUNITY NOT TO BE MISSED!

The perfect creative office space!

Located in the Flourmill Studios, this fantastic space is located on the third floor of this landmark building.

At 38 square metres, the office space is north facing with cathedral style ceilings, opening the space up with classic heritage features such as exposed beams, catwalks and rafters, giving the space a personality of its own.

The space is not only light and airy, but also retains the quiet seclusion, perfect for the creative office environment.

The facilities include;

Surrounded by institutions that include The University of Sydney, The Royal Prince Alfred