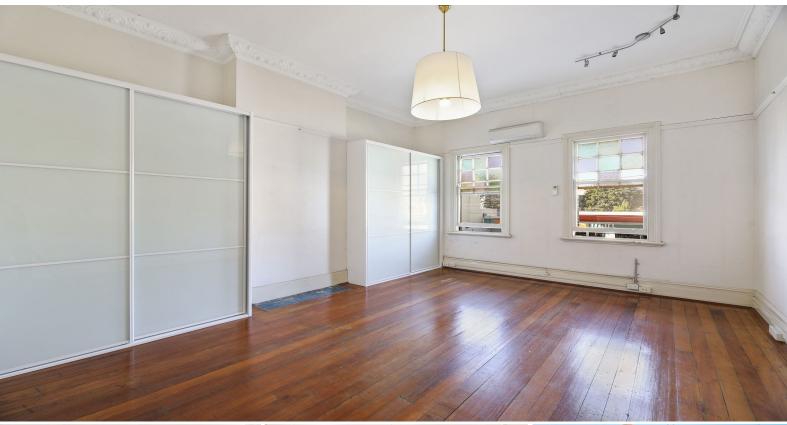

Offering house-like proportions, this stylishly appointed apartment provides a unique position in this period building.

## Features:

- \* Two generous sized rooms, master with custom wardrobes
- \* Spacious kitchen with electric cooktop and plenty of storage
- \* Polished timber flooring
- \* Natural light flowing throughout each room
- \* Freshly painted throughout
- \* Period features and high ceilings
- $^{\star}$  Footsteps to the popular cafe at The Front Room, local restaurants, parks and train stat