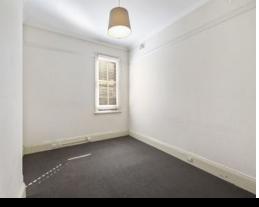

## Features:

- \* Two generous sized rooms, master with custom wardrobes
- \* Spacious kitchen with electric cooktop and plenty of storage
- \* Polished timber flooring
- \* Natural light flowing throughout each room
- \* Freshly painted throughout
- \* Period features and high ceilings
- $^{\star}$  Footsteps to the popular cafe at The Front Room, local restaurants, parks and train stat