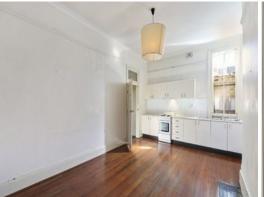

## Features:

- \* Two generous sized rooms, master with custom wardrobes
- \* Spacious kitchen with electric cooktop and plenty of storage
- \* Polished timber flooring
- \* Natural light flowing throughout each room
- \* Freshly painted throughout
- \* Period features and high ceilings
- $^{\star}$  Footsteps to the popular cafe at The Front Room, local restaurants, parks and train stat