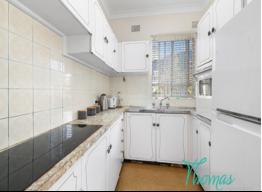

## Features

- ? Generous sized combined lounge and dining area
- ? Spacious kitchen with a new electric cooktop installed
- ? Internal laundry

Please be advised that due to the COVID-19 Pandemic and the strict instructions from the  $\ensuremath{\mathsf{G}}$ 