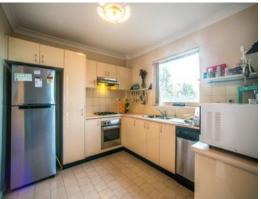

#### Features:

- Two Generous bedrooms with mirror built-ins
- Large contemporary kitchen with s/s appliances & dishwasher
- Spacious bathroom with seperate bath and shower
- Internal laundry space w/ dryer
- Air-conditioning on both levels