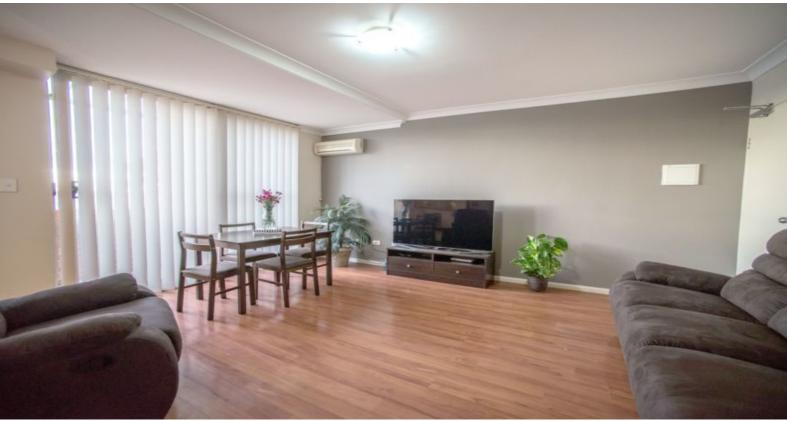

#### Introduction:

Situated in the heart of Liverpool, this modernised apartment built in 2001, perfectly positioned on the top floor, offers generous views from two separate balconies with abundant light and airflow. This two bedroom split-level apartment is sure to impress.

#### Features:

- Two Generous bedrooms with mirror built-ins
- Large contemporary kitchen with s/s appliances & dishwasher
- Spacious bathroom with seperate bath and shower
- Internal laundry space w/ dryer
- Air-conditioning on both levels