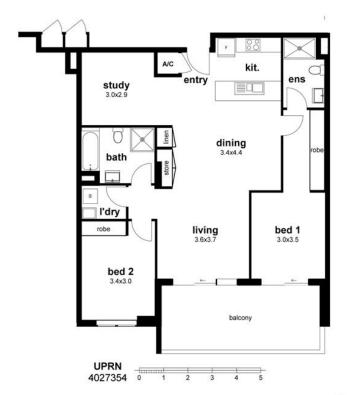

## For Sale - Contact Agent

: Apartment

: 99 m2

: 2014

Delightfully prestigious - situated in the highly sought-after suburb of Botany with a close connection to the metropolitan life, as well as the restful inner-city lifestyle, this property is an investors dream, with potential for future residence.

DHA Investment opportunity | Elite Urban Living

This apartment features a spacious layout with open plan living/dining flowing into a sunlit balcony

An ideal investment opportunity for an Investor's portfolio, with a secured lease until May 2025, through Defence Housing Australia (DHA). Providing a guaranteed rental income (until the end of the lease), along with the peace of mind of ?DHA Property Care?.