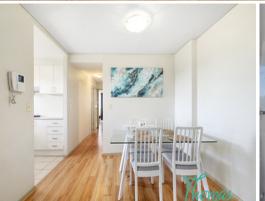

## 40/33-39 Lachlan Street LIVERPOOL, NSW

Modern and Spacious Two Bedroom Apartment

Spacious two-bedroom apartment in the popular 'Mary Ville' development located on level 8. Open plan living space with large balcony provides district views, modern designer kitchen with stone bench top, stainless steel appliances, gas cook top and dishwasher. Master Bedroom with ensuite, built-in and private balcony. Main bathroom features a separate shower and bath tub.