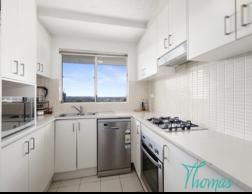

## 40/33-39 Lachlan Street LIVERPOOL, NSW

Modern and Spacious Two Bedroom Apartment

Spacious two-bedroom apartment in the popular 'Mary Ville' development located on level 8. Open plan living space with large balcony provides district views, modern designer kitchen with stone bench top, stainless steel appliances, gas cook top and dishwasher. Master Bedroom with ensuite, built-in and private balcony. Main bathroom features a separate shower and bath tub.