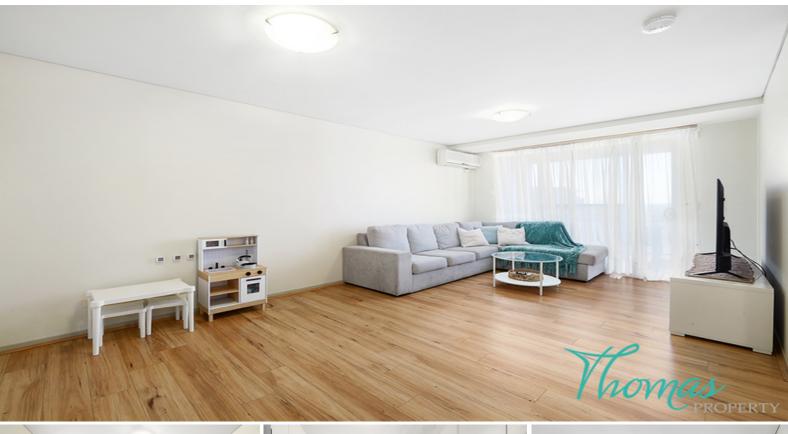

## 40/33-39 Lachlan Street LIVERPOOL, NSW

Modern and Spacious Two Bedroom Apartment

Spacious two-bedroom apartment in the popular 'Mary Ville' development located on level 8. Open plan living space with large balcony provides district views, modern designer kitchen with stone bench top, stainless steel appliances, gas cook top and dishwasher. Master Bedroom with ensuite, built-in and private balcony. Main bathroom features a separate shower and bath tub.

This apartment also offers internal laundry, split system air conditioning and security lock up garage. Building foyer with granite tiles and excellent facilities including child friendly play equipment. Located on the edge of Liverpool CBD and only 500m to Westfield and Liverpool Hospital.