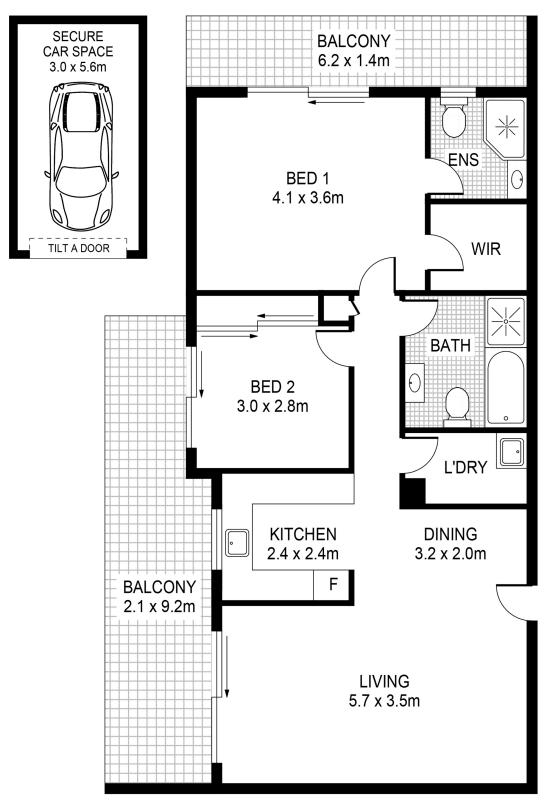

## 40/33-39 Lachlan Street LIVERPOOL, NSW

Modern and Spacious Two Bedroom Apartment

Spacious two-bedroom apartment in the popular 'Mary Ville' development located on level 8. Open plan living space with large balcony provides district views, modern designer kitchen with stone bench top, stainless steel appliances, gas cook top and dishwasher. Master Bedroom with ensuite, built-in and private balcony. Main bathroom features a separate shower and bath tub.

This apartment also offers internal laundry, split system air conditioning and security lock up garage. Building foyer with granite tiles and excellent facilities including child friendly play equipment. Located on the edge of Liverpool CBD and only 500m to Westfield and Liverpool Hospital.

## Features:

- Spacious two bedrooms

Whether you are the entertainer amongst your family and friends, or prefer to relax undist

For Sale - Contact Agent

Type : Apartment Building Size : 81 m2 Year Built : 2006