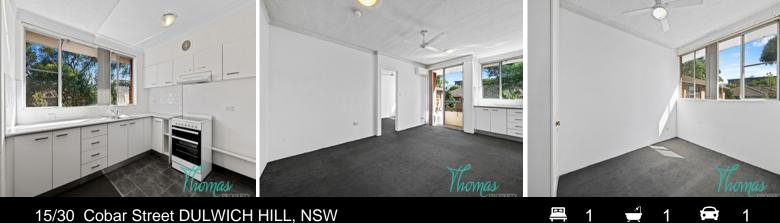

- ? Inviting light filled interiors with high ceilings
- ? Combined living and dining opens to the balcony
- ? Open and pleasing outlook across the complex courtyard
- ? Substantial laundry with storage space
- ? One well-proportioned bedroom with floor-to-ceiling wardrobe
- ? Quality bathroom with separate shower and bathtub