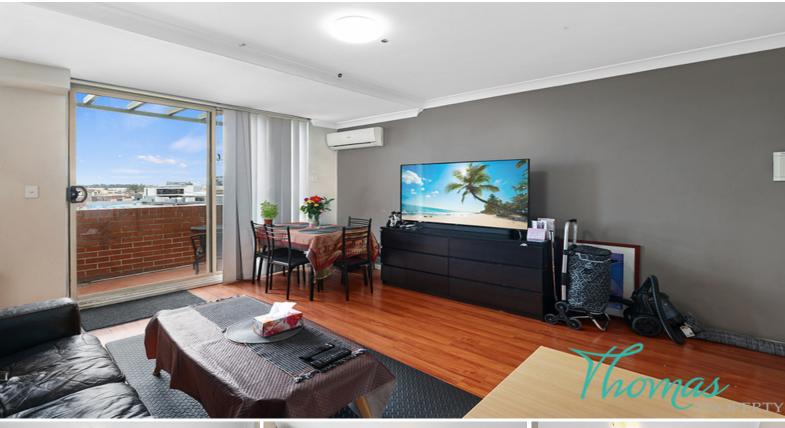

## Split Level Two Bedroom Apartment - Upcoming Open Home

Situated in the heart of Liverpool, this modernised apartment, perfectly positioned on the top floor, offers generous views from two separate balconies with abundant light and airflow. This two bedroom split-level apartment is sure to impress.

## Features:

- Two Generous bedrooms with mirror built-ins
- Large contemporary kitchen with s/s appliances & dishwasher
- Spacious bathroom with seperate bath and shower
- Internal laundry space w/ dryer
- Air-conditioning on both levels
- Secure building with Intercom & undercover carspace