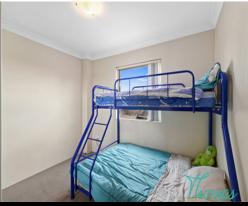

## Features:

- Two Generous bedrooms with mirror built-ins
- Large contemporary kitchen with s/s appliances & dishwasher
- Spacious bathroom with seperate bath and shower
- Internal laundry space w/ dryer
- Air-conditioning on both levels
- Secure building with Intercom & undercover carspace