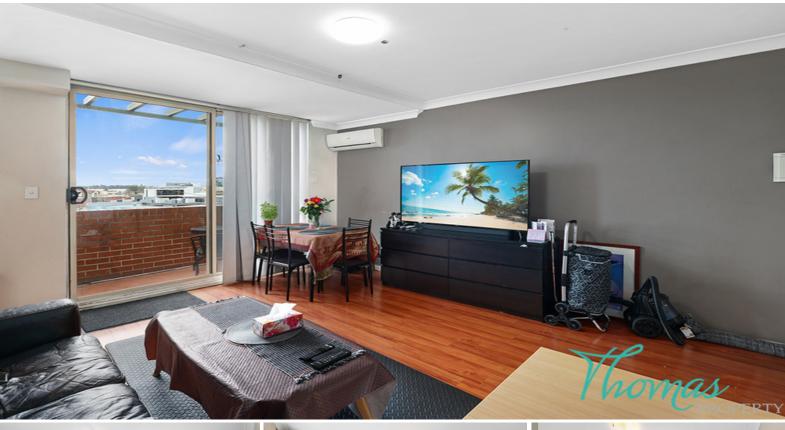

### Split Level Two Bedroom Apartment

Situated in the heart of Liverpool, this modernised apartment, perfectly positioned on the top floor, offers generous views from two separate balconies with abundant light and airflow. This two bedroom split-level apartment is sure to impress.

#### Features

- Two Generous bedrooms with mirror built-ins
- Large contemporary kitchen with s/s appliances & dishwasher
- Spacious bathroom with seperate bath and shower
- Internal laundry space w/ dryer
- Air-conditioning on both levels
- Secure building with Intercom & undercover carspace
- A short stroll to Liverpool Westfield Shopping Centre, public schools, TAFE and train station.