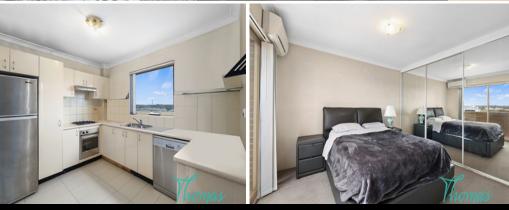

#### Features

- Two Generous bedrooms with mirror built-ins
- Large contemporary kitchen with s/s appliances & dishwasher
- Spacious bathroom with seperate bath and shower
- Internal laundry space w/ dryer
- Air-conditioning on both levels
- Secure building with Intercom & undercover carspace
- A short stroll to Liverpool Westfield Shopping Centre, public schools, TAFE and train station.