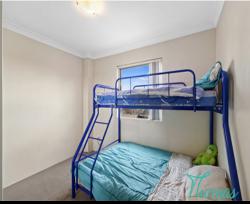

#### Features

- Two Generous bedrooms with mirror built-ins
- Large contemporary kitchen with s/s appliances & dishwasher
- Spacious bathroom with seperate bath and shower
- Internal laundry space w/ dryer
- Air-conditioning on both levels
- Secure building with Intercom & undercover carspace
- A short stroll to Liverpool Westfield Shopping Centre, public schools, TAFE and train station.