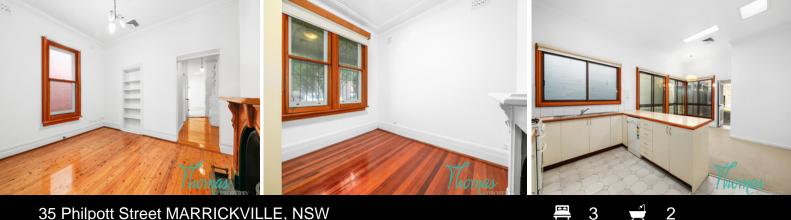

## 35 Philpott Street MARRICKVILLE, NSW

## Features:

- \* High ceilings, polished floors and original fireplaces
- \* Spacious lounge room plus a separate dining area
- \* Three bedrooms with built-ins

To confirm your attendance, and ensure that you are able to inspect the property, please r